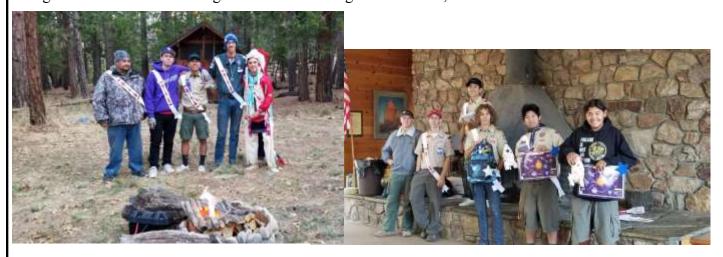

### Conclave

At this past conclave we had arrowmen from Cahuilla, Pavunga, and Wiatava at Lost Valley Scout Camp. Arrowmen participated in archer, rifle shooting, monster ball, and classes.

We had a special guest Anthony Poluso our 2018 National Chief in attendance. Section elections were held and congratulations to Jorge De La Torre for Section Chief and Jesse De La Torre for Section Secretary

## Fall Fellowship

On November 2nd Cahuilla held its Annual Fall Fellowship with Pavunga Lodge at Camp Tahquitz.

All those who attended had fun shooting air soft and shotguns as well as going on the climbing wall. Congratu-

lations to the chapters that placed in overall competitions and spirit: 1st Place Serrano Chapter, 2nd Place Puvunga, 3rd Place Navajo Chapter. Cahuilla Lodge also held their election of 2019 Lodge Officers Saturday night.